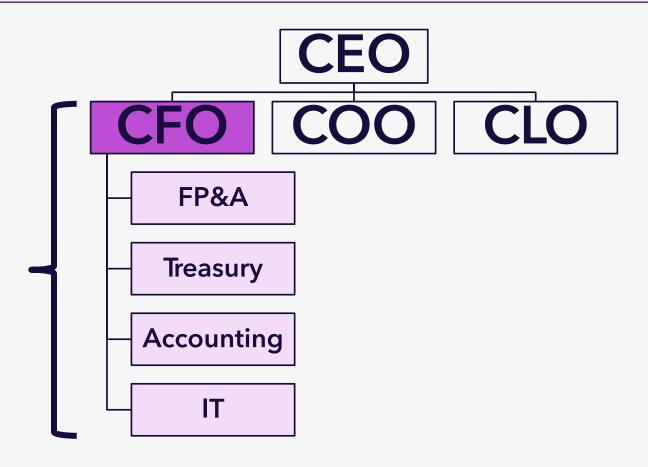

## Sample CFO Operational Support Jobs

- •Financial planning & analysis
- Internal accounting
- Accounts payable
- Accounts receivable
- •Internal financial reporting & analytics
- Strategy & business planning
- Corporate [external] finance
- Benchmarking

- Credit risk management
- Property & liability insurance management
- Operational cash & working capital management
- •Long-term liability & investment management
- •Internal audit & controls
- External financial reporting