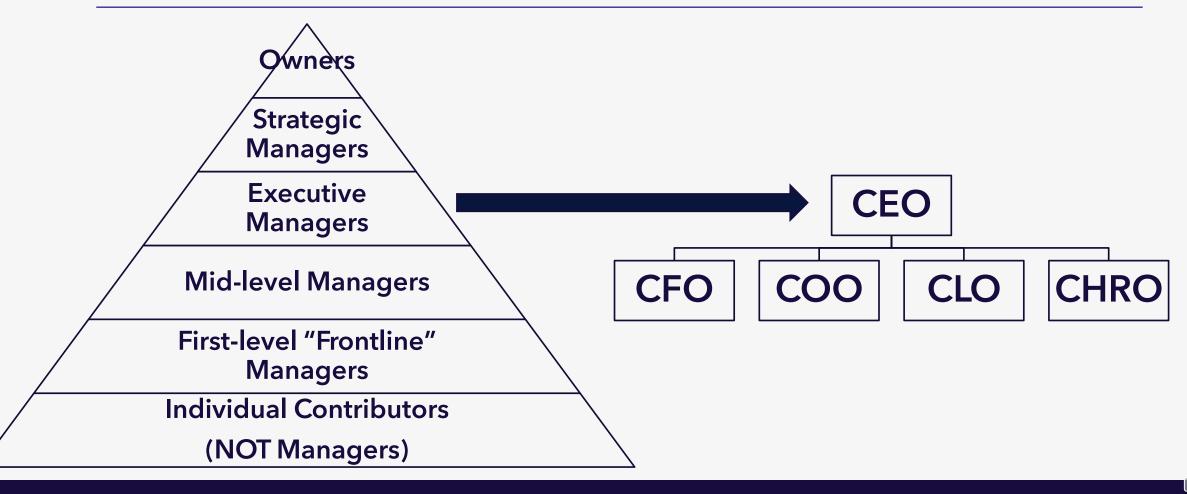

#### Groups Flow Down from the CEO

Categorization of Operational vs. Support Jobs